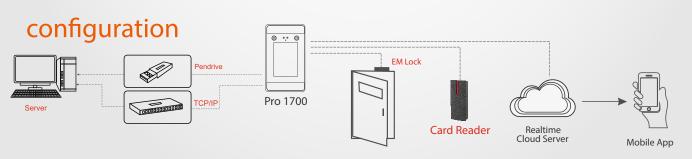

| LED Double high power infrared light        |
| » Display               | 7" Inch Capacitive LCD touch Screen         |
| » Communication         | TCP/IP, USB Disk, WIFI                      |
| » Power Supply          | DC 12V, 2A                                  |
| » Operating temperature | -15 <sup>o</sup> C ~ +60 <sup>o</sup> C     |
| » Operating System      | LINUX                                       |
| » Identification Style  | Dynamic Facial, PIN, Face & PIN Combination |
| » Identification Mode   | 1:1, 1:N                                    |
| » Face Recognition Time | <0.2S                                       |
| » Detection Range       | 8 Feet                                      |
| » Wiegand               | Wiegand In and Wiegand Out                  |