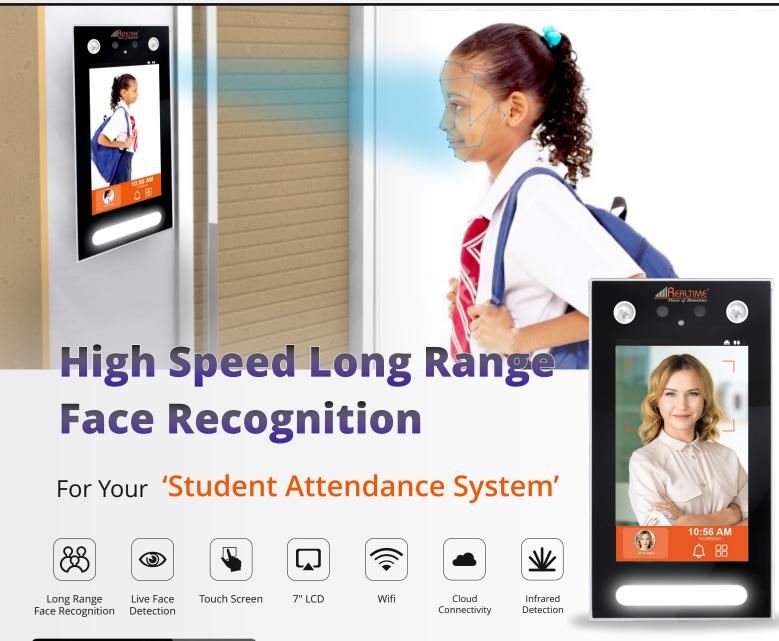

## Nothing Interruption for the School!

No Need to Touch For Attendance so that the virus can't infect you

### Data On Cloud Server

- Easy Attendance Record
- Reduce Paper Work

# Face Professional Access Control System

### Realtime 1700

#### with WIFI

Long Range Face Recognition

e Live Face tion Detection

Touch Screen

7" Inch LCD

Cloud Connectivity

For Inquiry: +91-8860886086

Infrared Detection